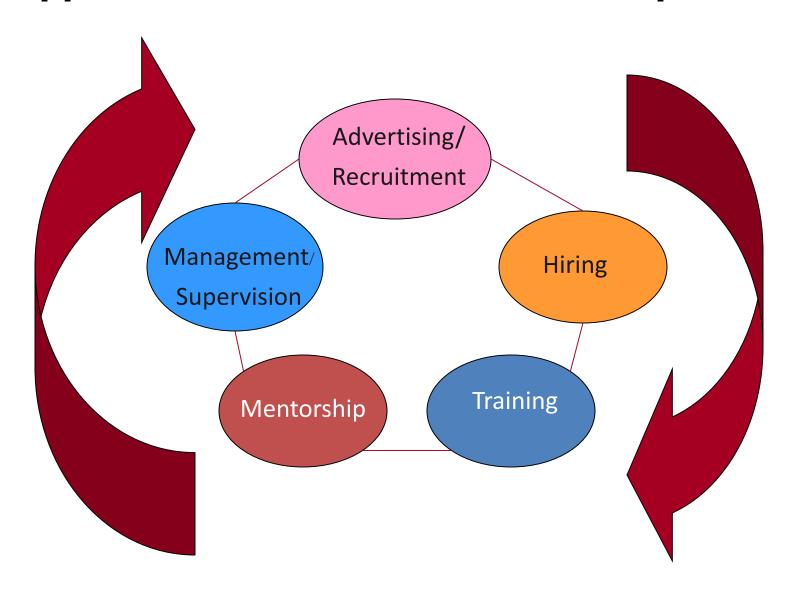

## **Approach to Native American Participation**

### **Employment by Trades:**

Operators, Laborers, Concrete Finishers, Ironworkers, Carpenters, Glaziers, Roofers, Painters, Tile Setters, Carpet, Fire Sprinkler, Plumbers, HVAC, Electrical, Low Voltage, Pool Construction, Drywall, and Aluminum Storefront

Ensure that the Tribe's money is going back into the Tribal members' households.

- 1. Identify Applicants, complete applications, identify trade
- 2. Identify Tribal Subcontractors
- 3. Match subcontractors' needs with applicants

## **Approach to Native American Participation**

- 1. Provide a maximum **opportunity** for Native American involvement.
- 2. Help further the economic development of Tribal members.
- 3. Work with the Tribe to determine what opportunities are available in the project for **training**, **employment**, **and sub contracting**.
- 4. Create a **project specific action plan** that would outline opportunities. This would enable the maximum number of Tribal Members to take advantage of the program.
- 5. Create a **mentoring / team program**.
- 6. Ensure that the Tribe's money is going into the households of your Members.