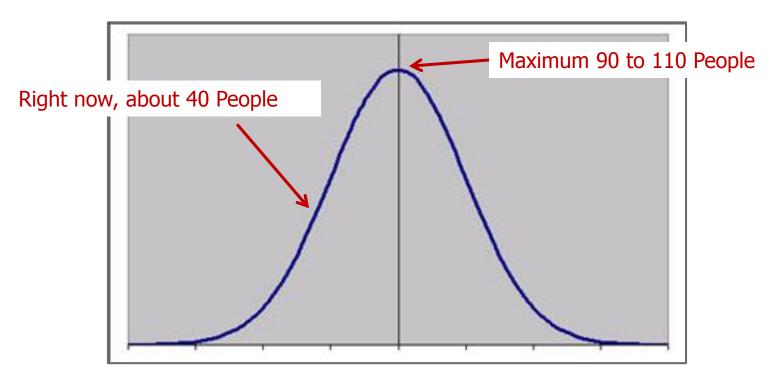

# EMPLOYMENT BELL CURVE

#### Total Project Hiring over the Course of the Project

<u>Goal is to have 60% of the non-core crew to be Tribal Members</u> If a crew is 10 people total and the core crew is 3 to 4 people, Then the non-core crew is 6 to 7 people. 60% of the non core crew is then 3 or 4 Tribal Members